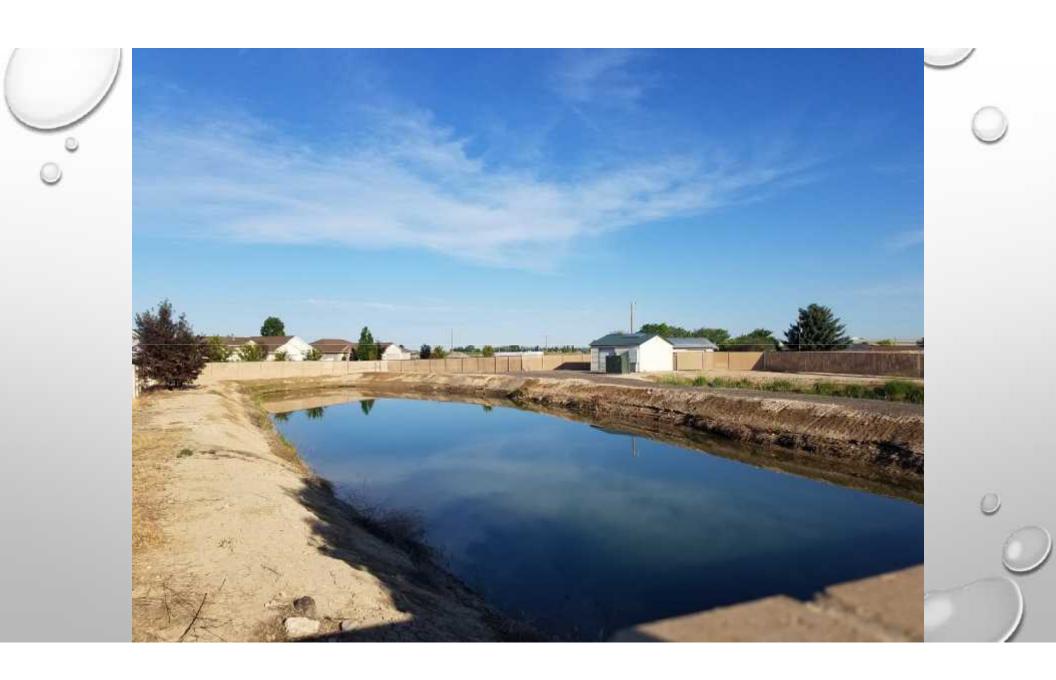

### 2015 IRRIGATION FLOWS

IN 2015 THE CITY OF TWIN FALLS USED
 OVER 1 BILLION GALLONS OF IRRIGATION
 WATER FROM CANAL IRRIGATION SYSTEM
 THAT WOULD HAVE COME FROM OUR
 POTABLE SYSTEM IF WE DIDN'T HAVE
 PRESSURIZED IRRIGATION SYSTEMS

IRRIGATION WITH SURFACE WATER HAS DEFINITELY HELPED US DO OUR PART TO PROTECT OUR GROUNDWATER SOURCES FOR POTABLE WATER USES BUT WE HAVE A LONG WAY TO GO.

IRRIGATION STATIONS DO COST MONEY AND NEED TO BE MAINTAINED.