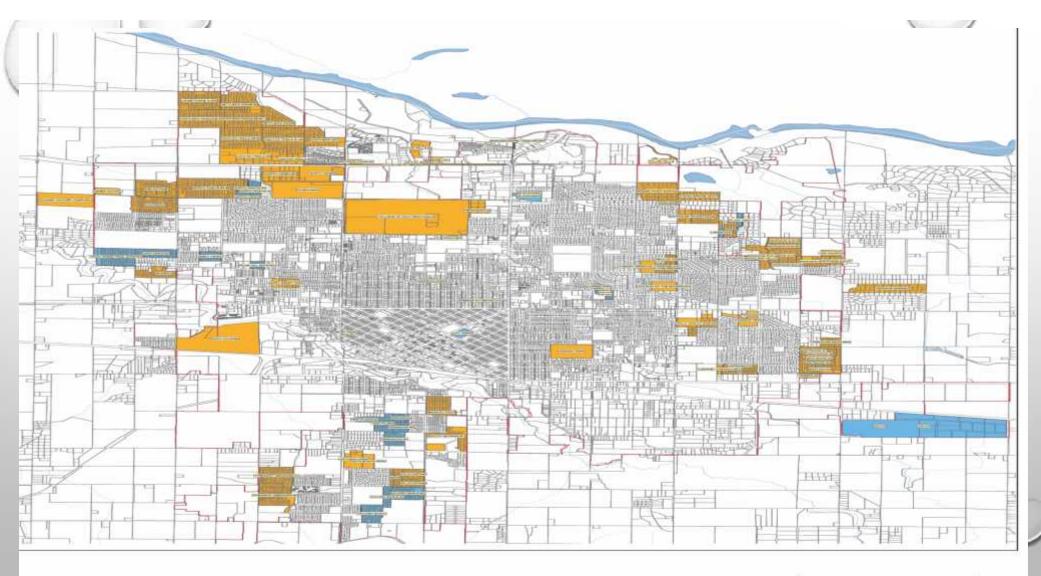

|          |              | be renewed at expiration.                                        |       |
| Address Legal Description of 13 Account Number          | Dail Luce<br>2326 E<br>Except the<br>24910-00<br>28-113-0 | actbroom | te 18d Juvin | Falls Id. 85301<br>the west 13 H, of Let 1.<br>Exstridge Debdire | alor. |
| Brief Description of Land                               | K. ana                                                    | wel an   | d minimal.   | plantig of drow                                                  | ght   |
|                                                         | Inspection<br>Approved                                    |          |              |                                                                  |       |









## CITY OF TWIN FALLS PRESSURE IRRIGATION O&M BUDGET \$600,000 + ANNUALLY

HAVING OUR PRESSURE IRRIGATION FACILITY PLAN UPDATED IN 2017

LAST ONE WAS DONE IN 2009



## IN 2003 THE CITY HIT A MDD OF 33 MILLION GALLONS IN JULY WHICH IS OUR PEAK MONTH PUMPING

THE CITY HAS GROWN ON AVERAGE 2% SINCE 2003 AND OUR MDD HAS STILL NOT REACHED 27 MILLION GALLONS SINCE WE HAVE INSTALLED PRESSURE IRRIGATION STATIONS IN ALL NEW DEVELOPMENTS.

IRRIGATION WITH SURFACE WATER HAS DEFINITELY HELPED US DO OUR PART TO PROTECT OUR GROUNDWATER SOURCES FOR POTABLE WATER USES BUT WE HAVE A LONG WAY TO GO.

IRRIGATION STATIONS DO COST MONEY AND NEED TO BE MAINTAINED.

CAN BE A HUGE EXPENSE TO GET TO OLDER PARTS OF THE SYSTEM.