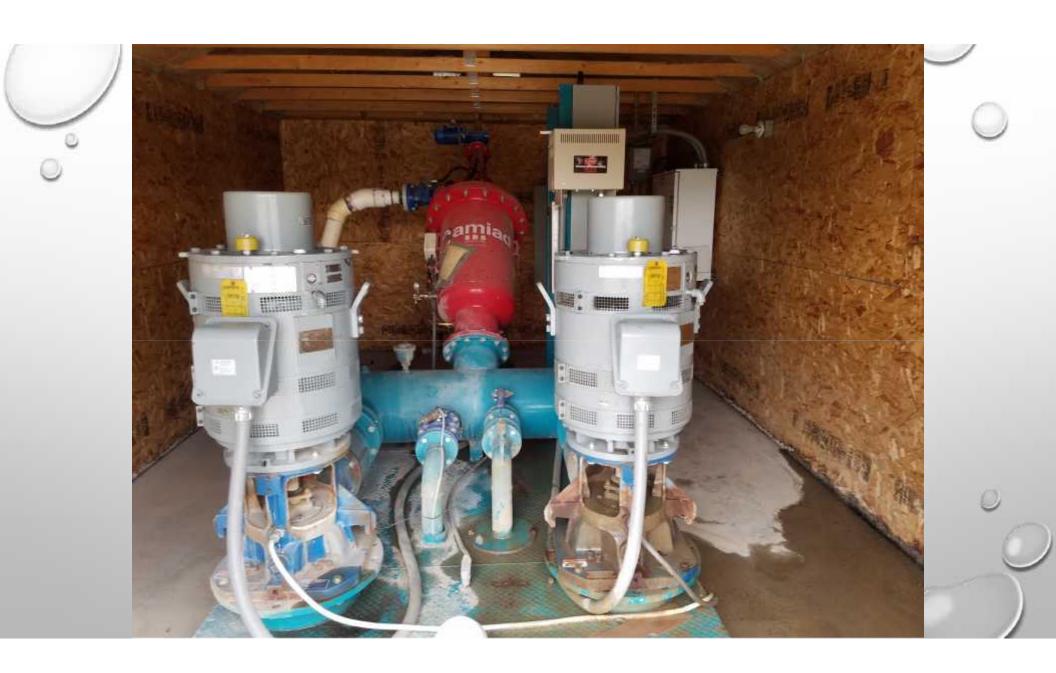

## CITY OF TWIN FALLS PRESSURE IRRIGATION O&M BUDGET \$600,000 + ANNUALLY

HAVING OUR PRESSURE IRRIGATION FACILITY PLAN UPDATED IN 2017

LAST ONE WAS DONE IN 2009

IRRIGATION WITH SURFACE WATER HAS DEFINITELY HELPED US DO OUR PART TO PROTECT OUR GROUNDWATER SOURCES FOR POTABLE WATER USES BUT WE HAVE A LONG WAY TO GO.

IRRIGATION STATIONS DO COST MONEY AND NEED TO BE MAINTAINED.

CAN BE A HUGE EXPENSE TO GET TO OLDER PARTS OF THE SYSTEM.