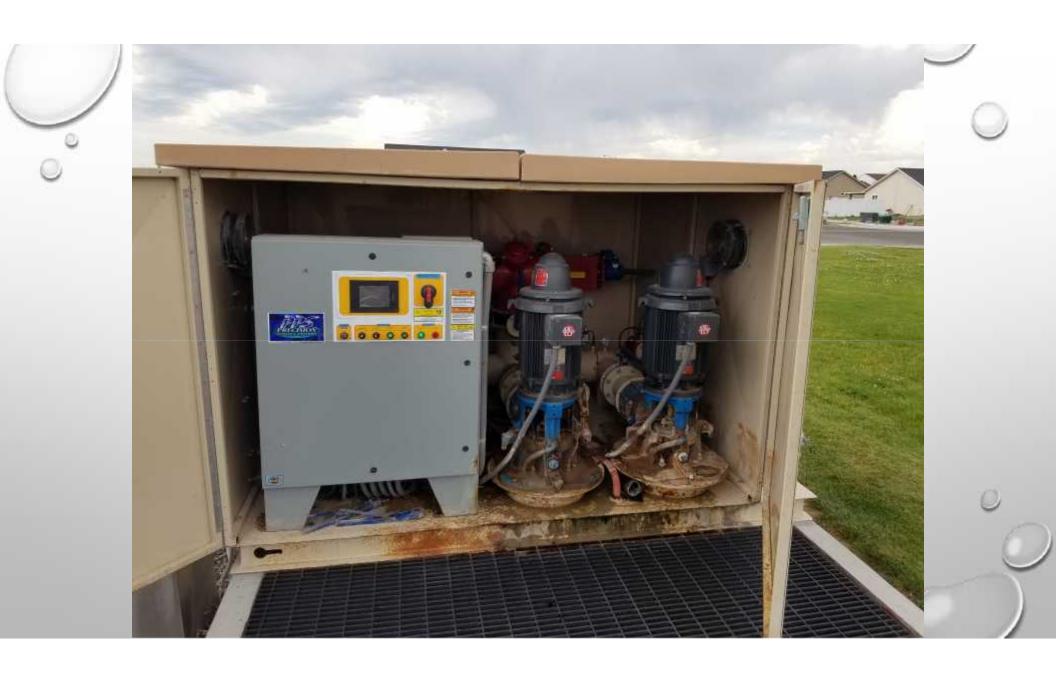

## CITY OF TWIN FALLS PRESSURE IRRIGATION O&M BUDGET \$600,000 + ANNUALLY

HAVING OUR PRESSURE IRRIGATION FACILITY PLAN UPDATED IN 2017

LAST ONE WAS DONE IN 2009

CAN BE A HUGE EXPENSE TO GET TO OLDER PARTS OF THE SYSTEM.