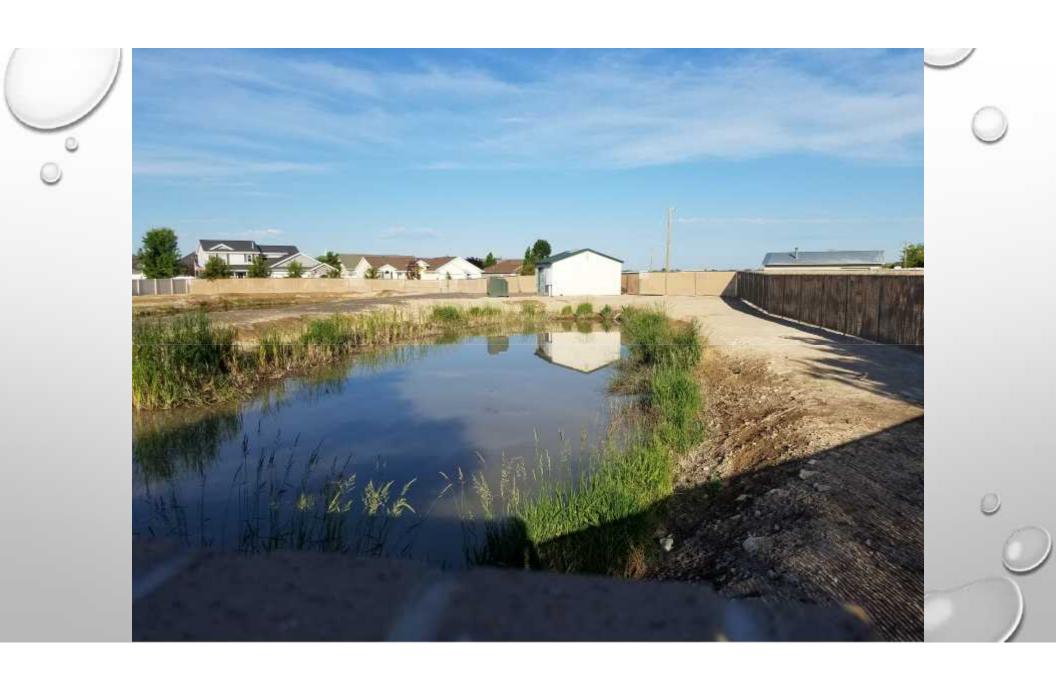

### 2015 IRRIGATION FLOWS

IN 2015 THE CITY OF TWIN FALLS USED
 OVER 1 BILLION GALLONS OF IRRIGATION
 WATER FROM CANAL IRRIGATION SYSTEM
 THAT WOULD HAVE COME FROM OUR
 POTABLE SYSTEM IF WE DIDN'T HAVE
 PRESSURIZED IRRIGATION SYSTEMS

IRRIGATION WITH SURFACE WATER HAS DEFINITELY HELPED US DO OUR PART TO PROTECT OUR GROUNDWATER SOURCES FOR POTABLE WATER USES BUT WE HAVE A LONG WAY TO GO.

IRRIGATION STATIONS DO COST MONEY AND NEED TO BE MAINTAINED.